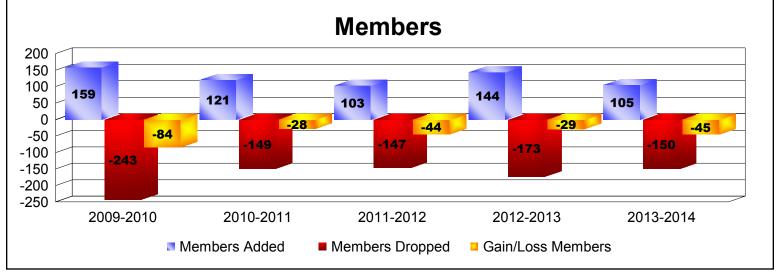

District 39 W IDAHO

As of June 2014 Cumulative

| Year      | New<br>Clubs | Dropped<br>Clubs | Gain/<br>Loss<br>Clubs | New<br>Members | Charter<br>Members | Reinstate<br>Members | Transfer<br>Members | Total<br>Member<br>Added | Total<br>Members<br>Dropped | Gain/<br>Loss<br>Members |
|-----------|--------------|------------------|------------------------|----------------|--------------------|----------------------|---------------------|--------------------------|-----------------------------|--------------------------|
| 2009-2010 | 0            | -3               | -3                     | 147            | 0                  | 2                    | 10                  | 159                      | -243                        | -84                      |
| 2010-2011 | 0            | 0                | 0                      | 107            | 0                  | 5                    | 9                   | 121                      | -149                        | -28                      |
| 2011-2012 | 0            | -1               | -1                     | 95             | 0                  | 3                    | 5                   | 103                      | -147                        | -44                      |
| 2012-2013 | 0            | -4               | -4                     | 108            | 0                  | 15                   | 21                  | 144                      | -173                        | -29                      |
| 2013-2014 | 0            | -2               | -2                     | 88             | 12                 | 0                    | 5                   | 105                      | -150                        | -45                      |
| Average   | 0            | -2               | -2                     | 109            | 2                  | 5                    | 10                  | 126                      | -172                        | -46                      |