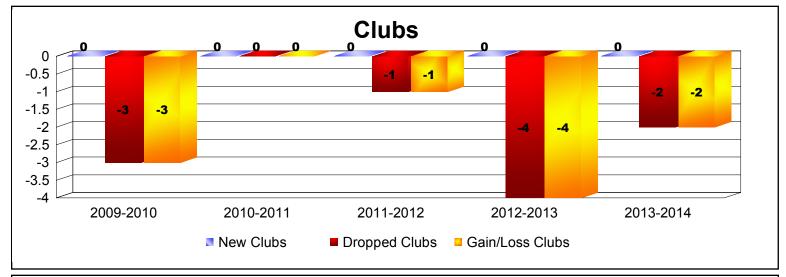

District 39 W IDAHO

As of June 2014 Cumulative

| Year      | New<br>Clubs | Dropped<br>Clubs | Gain/<br>Loss<br>Clubs | New<br>Members | Charter<br>Members | Reinstate<br>Members | Transfer<br>Members | Total<br>Member<br>Added | Total<br>Members<br>Dropped | Gain/<br>Loss<br>Members |
|-----------|--------------|------------------|------------------------|----------------|--------------------|----------------------|---------------------|--------------------------|-----------------------------|--------------------------|
| 2009-2010 | 0            | -3               | -3                     | 147            | 0                  | 2                    | 10                  | 159                      | -243                        | -84                      |
| 2010-2011 | 0            | 0                | 0                      | 107            | 0                  | 5                    | 9                   | 121                      | -149                        | -28                      |
| 2011-2012 | 0            | -1               | -1                     | 95             | 0                  | 3                    | 5                   | 103                      | -147                        | -44                      |
| 2012-2013 | 0            | -4               | -4                     | 108            | 0                  | 15                   | 21                  | 144                      | -173                        | -29                      |
| 2013-2014 | 0            | -2               | -2                     | 88             | 12                 | 0                    | 5                   | 105                      | -150                        | -45                      |
| Average   | 0            | -2               | -2                     | 109            | 2                  | 5                    | 10                  | 126                      | -172                        | -46                      |