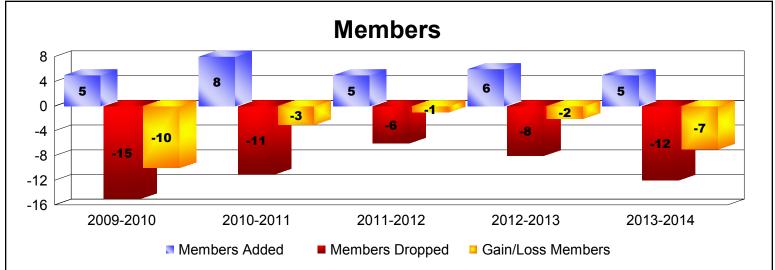

MBR0065 Page 1 of 2 9/2/2014 12:32:26PM

| Year      | New<br>Clubs | Dropped<br>Clubs | Gain/<br>Loss<br>Clubs | New<br>Members | Charter<br>Members | Reinstate<br>Members | Transfer<br>Members | Total<br>Member<br>Added | Total<br>Members<br>Dropped | Gain/<br>Loss<br>Members |
|-----------|--------------|------------------|------------------------|----------------|--------------------|----------------------|---------------------|--------------------------|-----------------------------|--------------------------|
| 2009-2010 | 0            | -1               | -1                     | 5              | 0                  | 0                    | 0                   | 5                        | -15                         | -10                      |
| 2010-2011 | 0            | 0                | 0                      | 8              | 0                  | 0                    | 0                   | 8                        | -11                         | -3                       |
| 2011-2012 | 0            | 0                | 0                      | 4              | 0                  | 1                    | 0                   | 5                        | -6                          | -1                       |
| 2012-2013 | 0            | 0                | 0                      | 5              | 0                  | 0                    | 1                   | 6                        | -8                          | -2                       |
| 2013-2014 | 0            | 0                | 0                      | 4              | 0                  | 0                    | 1                   | 5                        | -12                         | -7                       |
| Average   | 0            | 0                | 0                      | 5              | 0                  | 0                    | 0                   | 6                        | -10                         | -5                       |