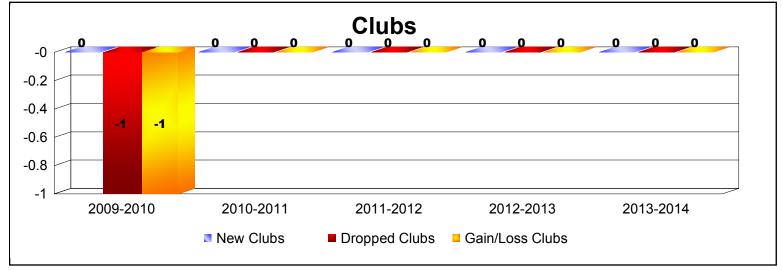

MBR0065 Page 1 of 2 9/2/2014 12:32:26PM

| Year      | New<br>Clubs | Dropped<br>Clubs | Gain/<br>Loss<br>Clubs | New<br>Members | Charter<br>Members | Reinstate<br>Members | Transfer<br>Members | Total<br>Member<br>Added | Total<br>Members<br>Dropped | Gain/<br>Loss<br>Members |
|-----------|--------------|------------------|------------------------|----------------|--------------------|----------------------|---------------------|--------------------------|-----------------------------|--------------------------|
| 2009-2010 | 0            | -1               | -1                     | 5              | 0                  | 0                    | 0                   | 5                        | -15                         | -10                      |
| 2010-2011 | 0            | 0                | 0                      | 8              | 0                  | 0                    | 0                   | 8                        | -11                         | -3                       |
| 2011-2012 | 0            | 0                | 0                      | 4              | 0                  | 1                    | 0                   | 5                        | -6                          | -1                       |
| 2012-2013 | 0            | 0                | 0                      | 5              | 0                  | 0                    | 1                   | 6                        | -8                          | -2                       |
| 2013-2014 | 0            | 0                | 0                      | 4              | 0                  | 0                    | 1                   | 5                        | -12                         | -7                       |
| Average   | 0            | 0                | 0                      | 5              | 0                  | 0                    | 0                   | 6                        | -10                         | -5                       |